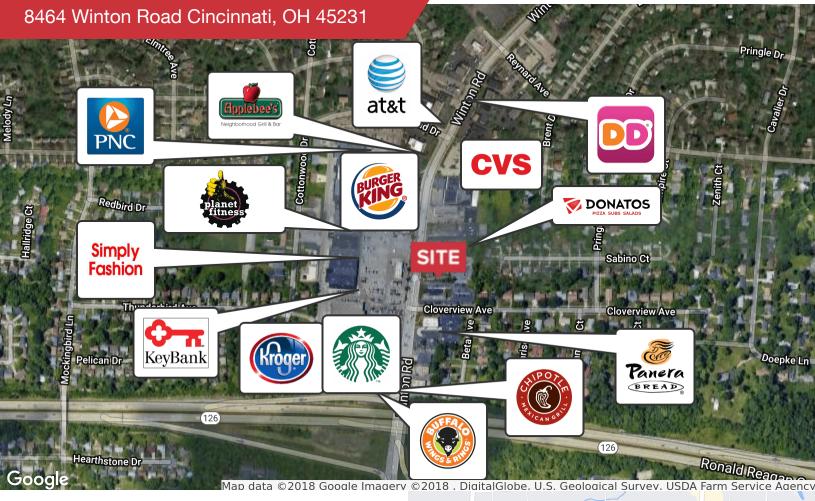

## Office | 5,500 SF

- 5,500 s.f. Office on .7 Acre
- Finneytown/Springfield Twnshp./Wyoming Market
- Located Across from Kroger Anchored Brentwood Plaza
- Near Planet Fitness, Chipotle, CVS, Starbucks. Panera, Banks, Applebees. etc.
- 25+ Car Parking
- Excellent Signage