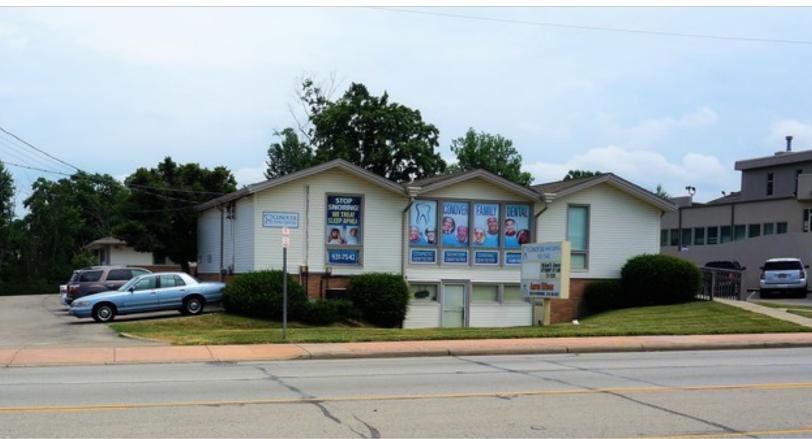

## **FOR SALE**

## Office | 5,500 SF

- 5,500 s.f. Office on .7 Acre
- Finneytown/Springfield Twnshp./Wyoming Market
- Located Across from Kroger Anchored Brentwood Plaza
- Near Planet Fitness, Chipotle, CVS, Starbucks. Panera, Banks, Applebees. etc.
- 25+ Car Parking
- Excellent Signage